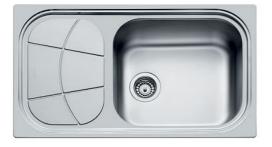

### Sink Big Bowl

Bowl on the right Kitchen Sinks Code: 1561 201

#### DETAILS

| Edge/Installation Type | Standard (8 mm Edge)                                            |
|------------------------|-----------------------------------------------------------------|
| Finish                 | Foster brushed                                                  |
| Material               | AISI 304 stainless steel                                        |
| Texture                | Foster brushed                                                  |
| Base                   | 60 cm                                                           |
| Dimensions             | 860x500 mm                                                      |
| Standard fittings      | Fixing hooks, gasket, drain, overflow and siphon, boxed packing |
| Mixer holes            | 1 standard hole - 2nd hole on request                           |
| Built-in hole          | 840 x 480 mm                                                    |

| Drainer         | Yes        |
|-----------------|------------|
| Width           | 86 cm      |
| Bowl dimension  | 450x400mm  |
| Number of bowls | 1 bowl     |
| Waste fitting   | 3,5" drain |
|                 |            |