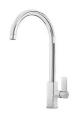

|
| Basket 3,5" waste fitting | The drain is equipped with a large 3.5" drain, with the practical basket cap that prevents the discharge of solid parts.                                                                                                                               |
| Sliding brackets          |                                                                                                                                                                                                                                                        |

#### **TECHNICAL DATA**



#### **OPTIONAL ACCESSORIES**



**Cestello inox** 8612 000



**Glass chopping board** 8631 300



HPDE Chopping board 8657 001



Iroko-wood chopping board 8655 000

#### **RECOMMENDED PAIRINGS**



Mixer Tap Delta 8441 000

#### **OPTIONAL AUTOMATIC WASTE FITTINGS**



Automatic waste fitting 8407 100



Automatic waste fitting 8407 000



LIRA automatic waste fitting 8407 102



LIRA automatic waste fitting 8407 103