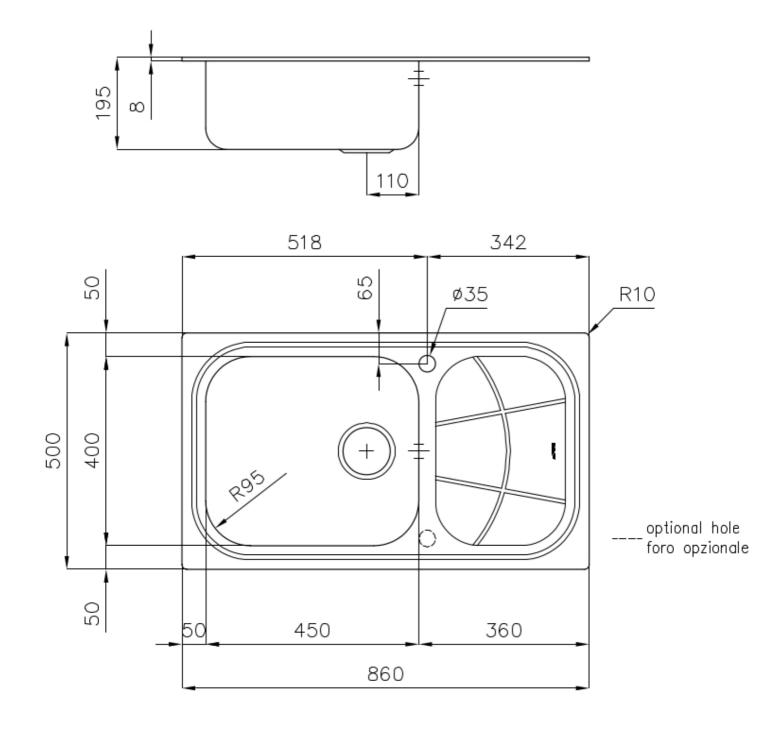

#### DETAILS

| Edge/Installation Type | Standard (8 mm Edge)                                            |
|------------------------|-----------------------------------------------------------------|
| Finish                 | Foster brushed                                                  |
| Material               | AISI 304 stainless steel                                        |
| Texture                | Foster brushed                                                  |
| Base                   | 60 cm                                                           |
| Dimensions             | 860x500 mm                                                      |
| Standard fittings      | Fixing hooks, gasket, drain, overflow and siphon, boxed packing |
| Mixer holes            | 1 standard hole - 2nd hole on request                           |
| Built-in hole          | 840 x 480 mm                                                    |

| Drainer         | Yes        |
|-----------------|------------|
| Width           | 86 cm      |
| Bowl dimension  | 450x400mm  |
| Number of bowls | 1 bowl     |
| Waste fitting   | 3,5" drain |
|                 |            |

#### **TECHNICAL DATA**